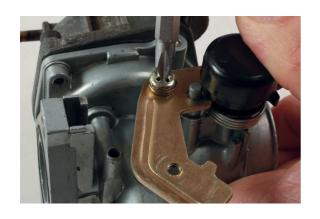

## Wet Plate Double Clutch Removal & Fitting Kit - for VW

The Laser 8136 includes all the special tools required to remove and refit the wet style double clutch assembly found across the VW Group vehicle range. Use with DTI gauge and stand like Laser 6084 or similar.