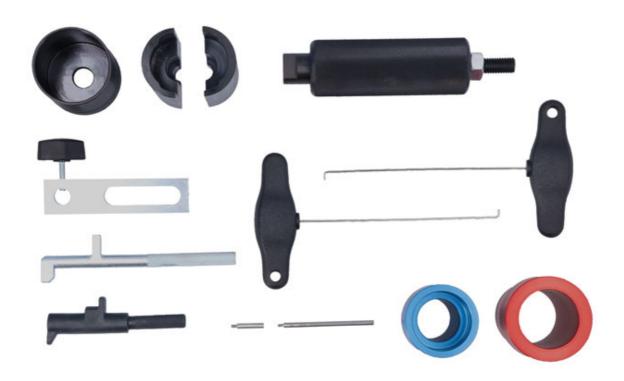

## Wet Plate Double Clutch Removal & Fitting Kit - for VW

The Laser 8136 includes all the special tools required to remove and refit the wet style double clutch assembly found across the VW Group vehicle range. Use with DTI gauge and stand like Laser 6084 or similar.

## **Additional Information**

- For six and seven speed wet clutch transmissions.
- Transmission applications include: DQ 250 6 speed (02E), DQ 380, DQ 381 7 speed (0DW, 0DE) and DQ 500 7 speed (0BH).
- Equivalent to OEM T10055, 3438, T10303, T10524, T10302 and T10459.
- The Laser 8136 must be used with a DTI gauge and stand. Laser also recommend the use of DTI Brake Disc Run Out Kit, Part No. 6084
- Made in Sheffield. Use in accordance with clutch and vehicle manufacturer instructions.