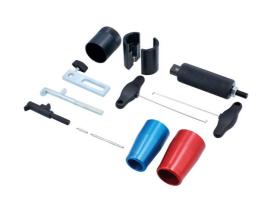

## Wet Plate Double Clutch Removal & Fitting Kit - for VW

The Laser 8136 includes all the special tools required to remove and refit the wet style double clutch assembly found across the VW Group vehicle range. Use with DTI gauge and stand like Laser 6084 or similar.

## **Additional Information**

- For six and seven speed wet clutch transmissions.
- Transmission applications include: DQ 250 6 speed (02E), DQ 380, DQ 381 7 speed (0DW, 0DE) and DQ 500 7 speed (0BH).
- Equivalent to OEM T10055, 3438, T10303, T10524, T10302 and T10459.
- The Laser 8136 must be used with a DTI gauge and stand. Laser also recommend the use of DTI Brake Disc Run Out Kit, Part No. 6084
- Made in Sheffield. Use in accordance with clutch and vehicle manufacturer instructions.