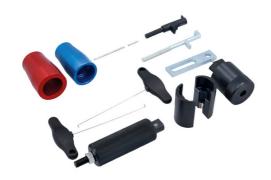

## Wet Plate Double Clutch Removal & Fitting Kit - for VW

The Laser 8136 includes all the special tools required to remove and refit the wet style double clutch assembly found across the VW Group vehicle range. Use with DTI gauge and stand like Laser 6084 or similar.

## **Additional Information**

- For six and seven speed wet clutch transmissions.
- Transmission applications include: DQ 250 6 speed (02E), DQ 380, DQ 381 7 speed (0DW, 0DE) and DQ 500 7 speed (0BH).
- Equivalent to OEM T10055, 3438, T10303, T10524, T10302 and T10459.
- The Laser 8136 must be used with a DTI gauge and stand. Laser also recommend the use of DTI Brake Disc Run Out Kit, Part No. 6084
- Made in Sheffield. Use in accordance with clutch and vehicle manufacturer instructions.